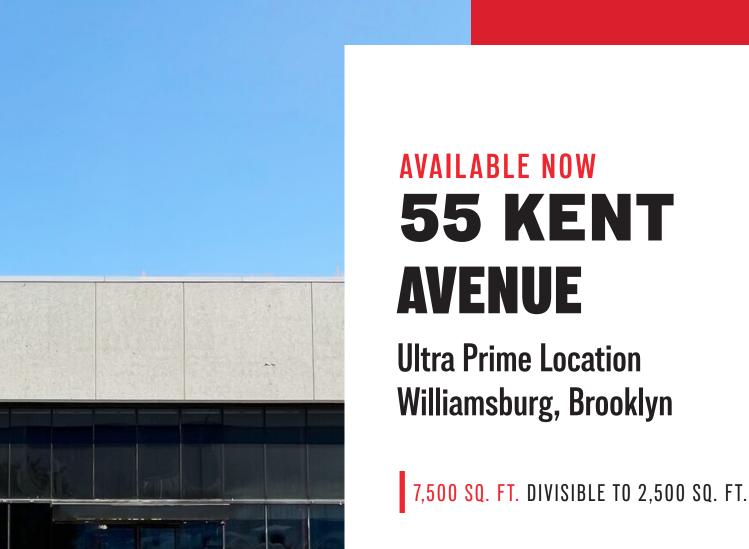

# 55 KENT AVENUE

Located in the heart of Williamsburg, Brooklyn. Exclusively represented by Greiner-Maltz.

7,500 Total Square Footage

2,500 or 5,000 SF Divisions

5,000 SF On-Site Parking

20 Feet Clear Ceiling Height

**Full Glass Frontage on Kent** 

**Transit Accesible** 

# UNLEASH YOUR VISION

Spanning 7,500 square feet, this expansive property is perfect for retail, restaurant, or athletic ventures.

The building offers an additional 5,000 sf area that can serve as on-site parking, or it can be transformed into an outdoor seating area or outdoor space.