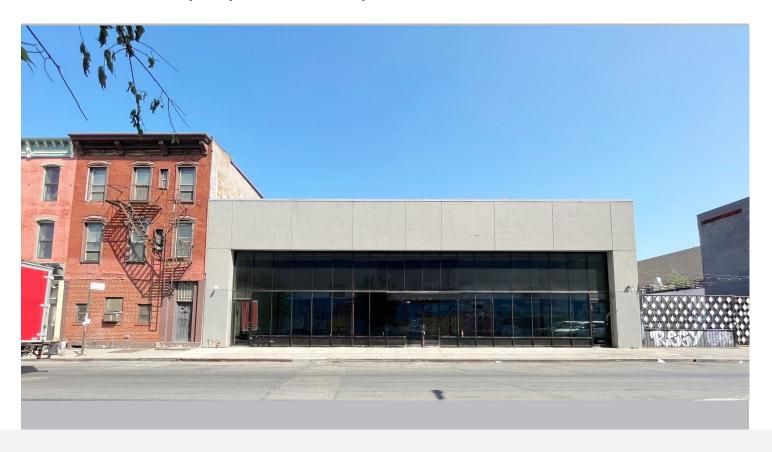

# 55 KENT AVENUE

Located in the heart of Williamsburg, Brooklyn. Exclusively represented by Greiner-Maltz.

7,500 Total Square Footage

2,500 or 5,000 SF Divisions

5,000 SF On-Site Parking

20 Feet Clear Ceiling Height

**Full Glass Frontage on Kent** 

**Transit Accesible** 

55 Kent is located directly across the street from the soon to be demolished Citi Warehouse (Late 2024), for the expanded East River Park and Manhattan skyline.