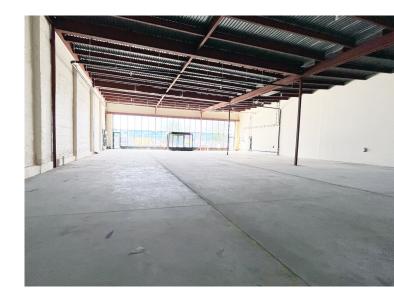

55 Kent's modern building features include 20 foot high ceilings, ample natural light, and allows for customization to suit your retail, restaurant or athletic concepts.

Create a unique experiential space that reflects your brand.

# UNLEASH YOUR VISION

Spanning 7,500 square feet, this expansive property is perfect for retail, restaurant, or athletic ventures.

The building offers an additional 5,000 sf area that can serve as on-site parking, or it can be transformed into an outdoor seating area or outdoor space.