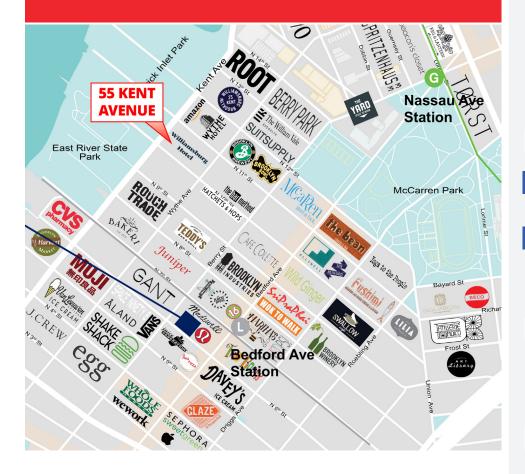

## **WELCOME TO THE NEIGHBORHOOD**

### STEPS AWAY FROM BROOKLYN BOWL, WYTHE HOTEL AND AMAZON MUSIC STUDIOS.

#### **TRANSIT**

Unmatched Accessibility and convenience

#### **Subway Lines**

**Bedford Avenue** // 9 Min Walk

Nassau Avenue // 12 Min Walk

#### **Bus Lines**

Kent Avenue & N9th St. // 1 Min Walk

Beford Avenue & N9th St. // 7 Min Walk

#### **East River Ferry**

N. Williamsburg // 9 Min Walk

#### On-Site Parking

5,000 sf lot attached to property